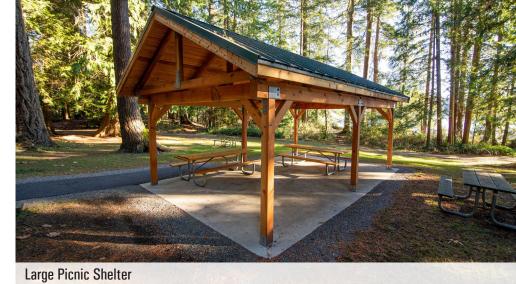

Small Picnic Shelter

06. Master Plan | Rock Valley, Iowa

**13th AVENUE** 

-Connect to Existing Sidewalk

**11th STREET** 

**CITY-OWNED** PARKING LOT

Small Picnic Shelter (20'x20') (typical)

**Removable Bollards Control** Vehicle Access Through Park