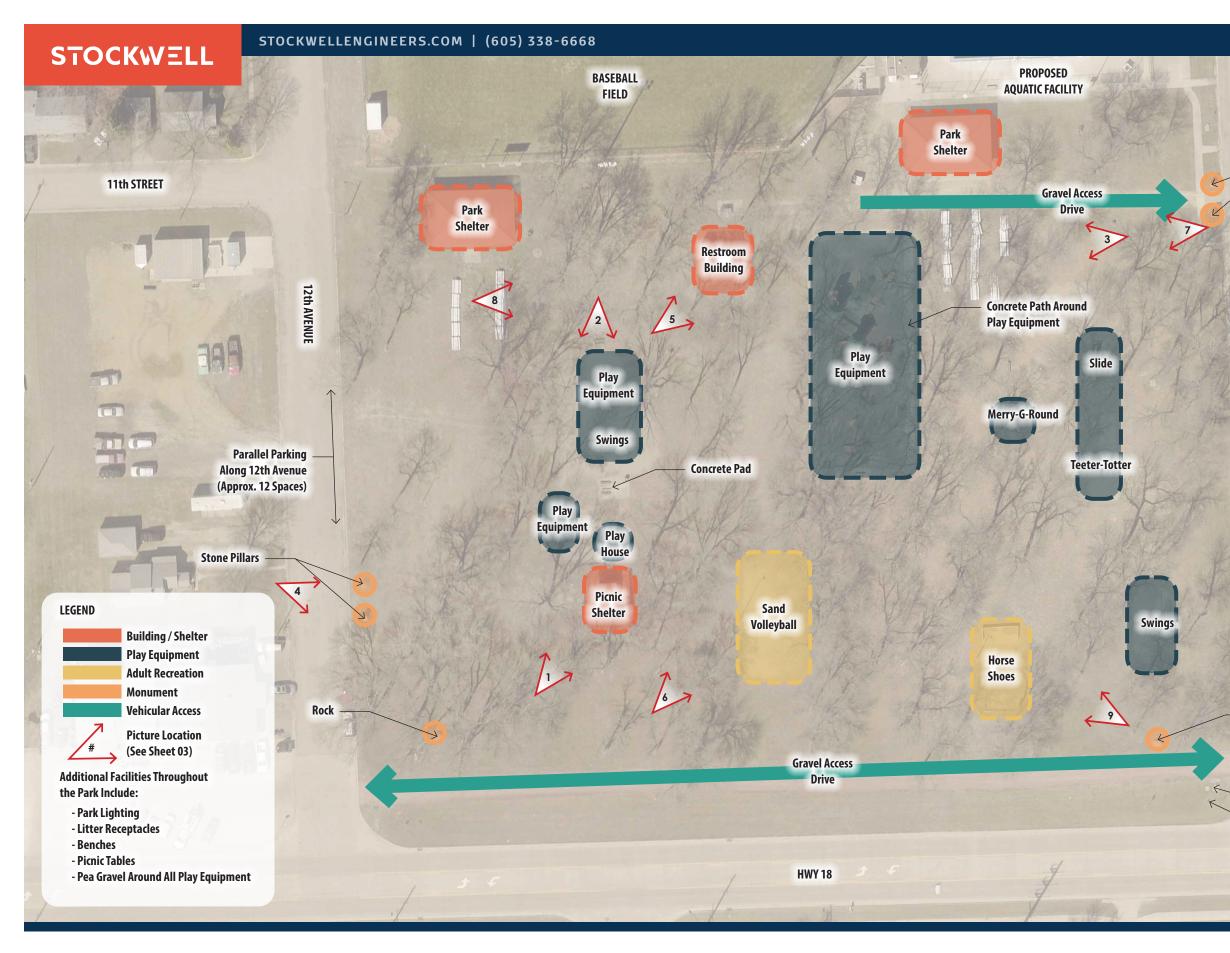

02. Existing Conditions & Inventory | Rock Valley, Iowa

**Stone Pillars** 

CITY-OWNED PARKING LOT

Angled Parking Along 13th Avenue (Approx. 24 Spaces)

**13th AVENUE** 

CITY HALL & EVENT CENTER

**Rock on Concrete Pad** 

Utilities Fire Hydrant

#### STOCKWELLENGINEERS.COM | (605) 338-6668

(1) Picnic Shelter

(2) Play Equipment

(4) Monuments

# **ROCK VALLEY CITY PARK MASTER PLAN**

03. Existing Conditions | Rock Valley, Iowa

(8) Play Equipment