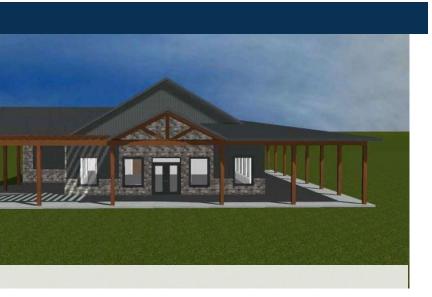

Small Picnic Shelter

06. Master Plan | Rock Valley, Iowa

**13th AVENUE** 

-Connect to Existing Sidewalk

**11th STREET** 

**CITY-OWNED** PARKING LOT

Small Picnic Shelter (20'x20') (typical)

**Removable Bollards Control** Vehicle Access Through Park

Ornamental Tree (typical) Shade Tree (typical) **Existing Tree (typical)** 

**CITY HALL & EVENT CENTER** 

**Event Stage with Pergola** 

Bermed Landscaping for Privacy, **Includes Two Salvaged Boulders** 