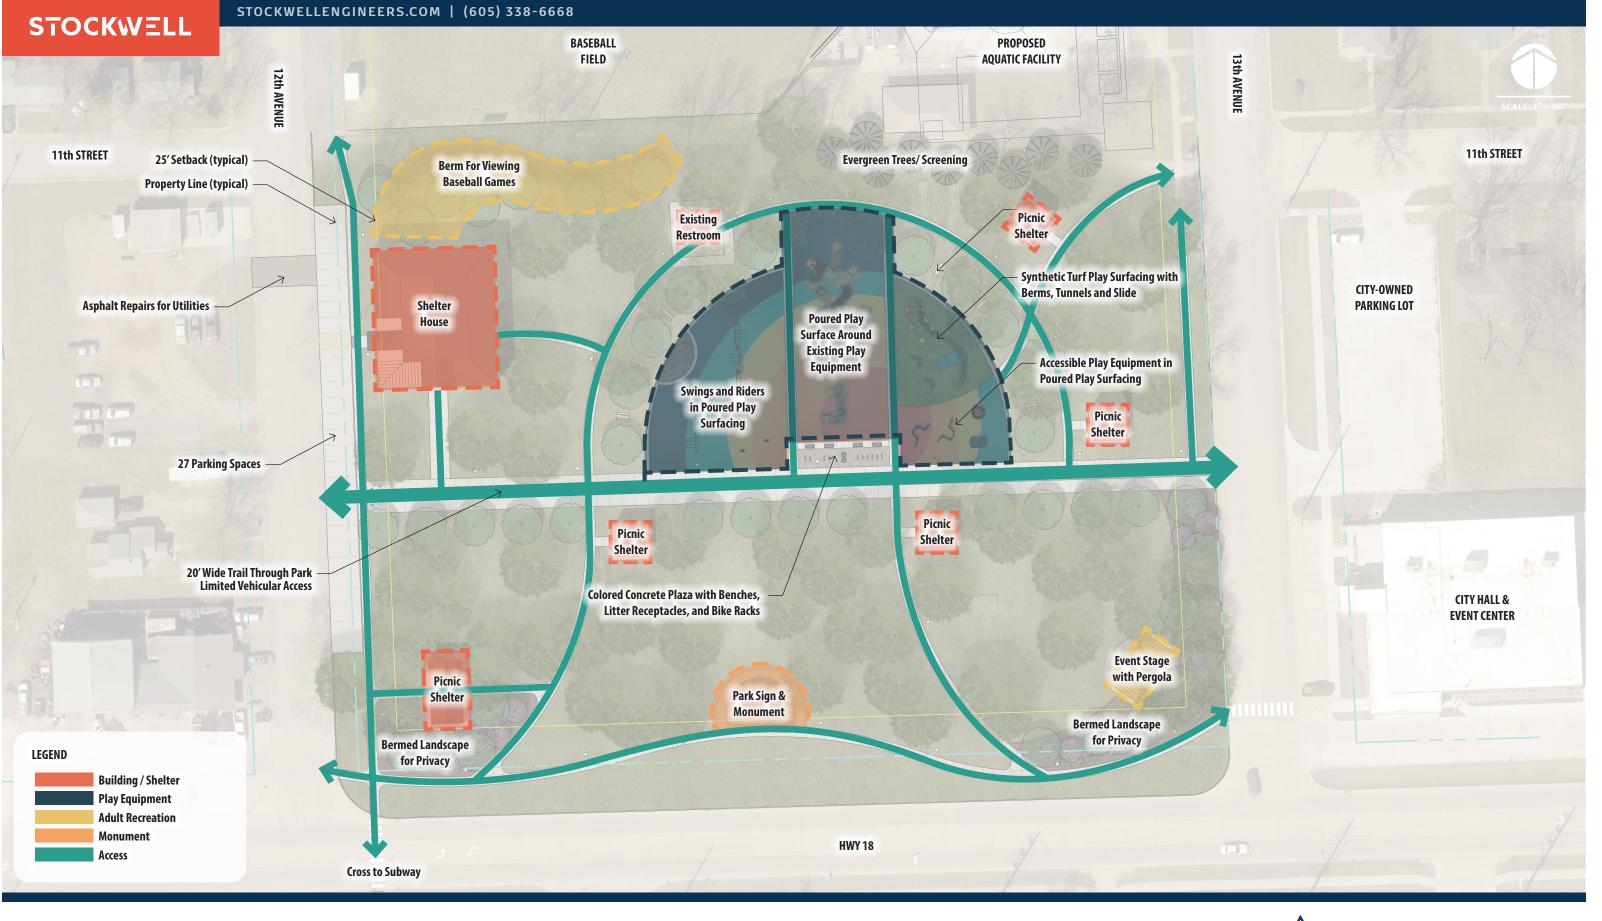

Small Picnic Shelter

06. Master Plan | Rock Valley, Iowa

**13th AVENUE** 

-Connect to Existing Sidewalk

**11th STREET** 

**CITY-OWNED** PARKING LOT

Small Picnic Shelter (20'x20') (typical)

**Removable Bollards Control** Vehicle Access Through Park

Ornamental Tree (typical) Shade Tree (typical) **Existing Tree (typical)** 

**CITY HALL & EVENT CENTER** 

**Event Stage with Pergola** 

Bermed Landscaping for Privacy, **Includes Two Salvaged Boulders** 